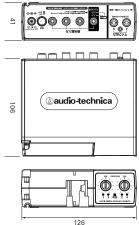

## Channels available for up to 4 microphones\*

\* When two of this product are used at the same time

Noise mute switch
Channel switch
Output control switch

Dimensions

(mm)

Infrared Wireless Receiver AT-CR7000(US)

 $\Rightarrow https://www.audio-technica.co.jp/amz/manual_en/index.html$ 

 $\cdot$  When sharing a receiver unit with two receivers, you must use a dedicated cascade cable (sold separately).

| Channels              | 2 (up to 4 channels when 2 receivers are used)                                                                               |
|-----------------------|------------------------------------------------------------------------------------------------------------------------------|
| Reception frequencies | 1 ch (2.06 MHz), 2 ch (2.56 MHz),<br>3 ch (3.20 MHz), 4 ch (3.70 MHz)                                                        |
| Output level          | Microphone: -45 dBV (VOL MAX),<br>Line: -30 dBV (VOL MAX)                                                                    |
| Power supply          | 12 V DC, 500 mA (use the included AC adapter)                                                                                |
| Power consumption     | Approx. 4.0 W (when 4 receiver units are connected                                                                           |
| Dimensions            | 41 (H) × 126 (W) × 106 (D) mm                                                                                                |
| Weight                | Approx. 260 g                                                                                                                |
| Accessories           | AC adapter (AD-SA1205AA)<br>Connection cable<br>(RCA pin plug - 6.3 mm dia. monaural standard plug<br>(L-shaped), 3.0 m) × 2 |