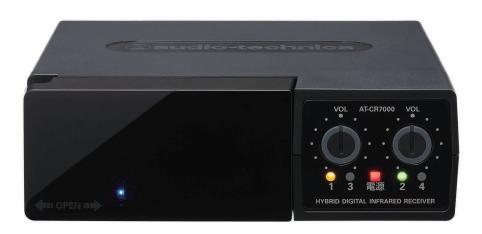

Infrared Wireless Receiver

## CLM7000 SERIES

## Channels available for up to 4 microphones\*

\* When two of this product are used at the same time

Noise mute switch
Channel switch
Output control switch

Dimensions

(mm)

Infrared Wireless Receiver AT-CR7000(US)

- ■High performance in a compact body
- Clear sound quality produced with digital processing
- Using high-performance light receiving elements, this product features a reduced number of receiver unit installations and a low profile
- This product must be used in combination with an Audio-Technica infrared wireless microphone (sold separately). Visit our web site for information on compatible models.